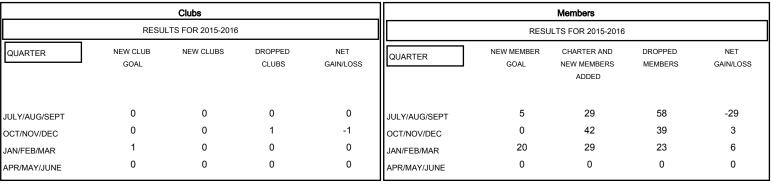

# MONTHLY MEMBERSHIP PROGRESS REPORT

## District 25 A

Results as of: 3/31/2016

#### THOMAS MATNEY **LOCATION INDIANA** GMT CA 1



### GOALS AND ACTUAL NEW CLUBS CUMULATIVE



### GOALS AND ACTUAL MEMBERS CUMULATIVE



| -■- CURRENT YEAR GOALS FOR NEW    |
|-----------------------------------|
| MEMBERS                           |
| - ● - CURRENT YEAR ACTUAL MEMBERS |
| - ▲ - LAST YEAR ACTUAL MEMBERS    |
|                                   |
|                                   |
|                                   |

| DROPPED CLUBS: 1 |     |
|------------------|-----|
|                  |     |
| DROPPED MEMBERS  |     |
| DECEASED         | 17  |
| CLUB CANCELLED   | 5   |
| OTHER            | 98  |
| TOTAL            | 120 |

| 30 CLUBS OF 53 ADDED 1 OR MORE<br>NEW MEMBERS | GENDER DISTRIBU<br>MALE<br>FEMALE | <u>JTION</u><br>965 (70.85%)<br>397 (29.15%) |     |
|-----------------------------------------------|