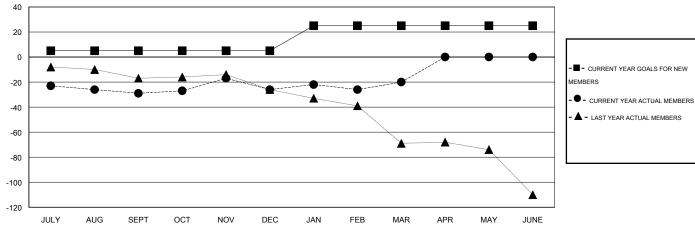

### GOALS AND ACTUAL MEMBERS CUMULATIVE

| -■- CURRENT YEAR GOALS FOR NEW    |
|-----------------------------------|
| MEMBERS                           |
| - ● - CURRENT YEAR ACTUAL MEMBERS |
| - ▲ - LAST YEAR ACTUAL MEMBERS    |
|                                   |
|                                   |
|                                   |